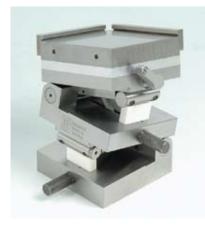

## ◎JM-SMG 細目不銹鋼雙向正弦永久磁盤

## 特點:

- 1. 導磁面採用微距高溫燒結不銹鋼間隔導磁塊,尺寸穩定。
- 2. 內部磁石採用類陶瓷磁石,不經電鍍、耐高溫、不氧化、超耐用。
- 3. 導磁底板及基座採用420J2或440C不銹鋼,經高溫淬火處理及深冷處理,穩定耐用不生銹。
- 4. 底板及導磁塊均經研磨平直後組裝,精度品質高、防水佳。
- 5. 專業技術精密製作,高品質、高精度。
- 6. 附SKD11熱處理基準研磨靠邊2件。

| 型號          | 中心距                     | 外型尺寸高x深x長          | 底座結構                | 基座材質           | 鎖緊方式                                   | 重量(kg) |
|-------------|-------------------------|--------------------|---------------------|----------------|----------------------------------------|--------|
| Model       | Centering Distance(mm)) | Dimesion HxDxL(mm) | Base Structure      | Base Materials | Locking Types                          | Weight |
| JM-SMG1010T | 75                      | 128x100x100        | 一體成型One-body formed | 420J2 HRC54°   | 專利螺旋微調式 Patented Screw Micro-adjusting | 7.6    |